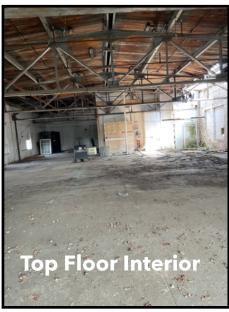

enton Train Station at the corner of East State St. and Wall St.
- Trenton Station Redevelopment Area
- Zoning: IA (Industrial A)
- Urban Enterprise Zone
- Easy Access to State Routes 1, 31, 33, 129, 206, with quick connections to Interstate Routes 95, 195, 295 and the NJ Turnpike

## **Property Details**

- 23,000 SF
- 4 Story Building
- Clear Ceiling Height: 11ft
- Municipal water & sewer, PSE&G gas/electric
- Parking available up to 30 spaces
- Heating: Gas fired hot air, central A/C
- Open Floor Layout

Income (Med) Household

- Freight Elevaator
- Drive-in loading

|            | 1 MILE | 3 MILES |
|------------|--------|---------|
| Population | 56,000 | 129,000 |

76,922

83,876





FOR INFO CONTACT:
ANNE LABATE
609-394-7557 X 114
ANNE@SEGAL-LABATE.COM



## **Interior Photos**