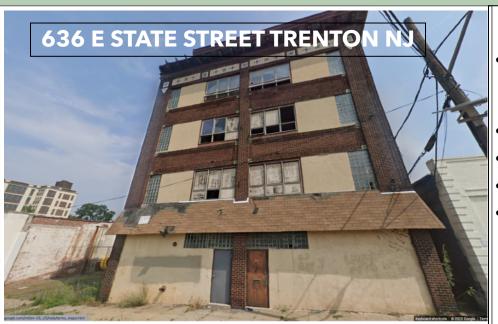

## COMMERCIAL / LOFT BUILDING AVAILABLE FOR LEASE BUSY TRANSIT CENTER LOCATION

SUITED FOR INDUSTRIAL - OFFICE - SHOWROOM - ARTISAN USE

## **Property Details**

- 23,000 SF
- 4 Story Building
- Clear Ceiling Height: 11ft
- Municipal water & sewer, PSE&G gas/electric
- Parking available up to 30 spaces
- Heating: Gas fired hot air, central A/C
- Open Floor Layout