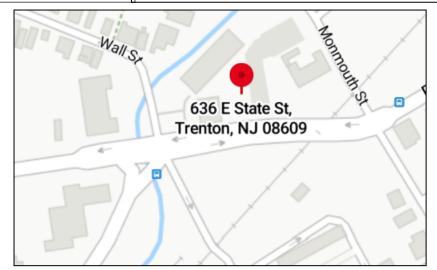

## **Location Highlights**

- Located just one Block from the busy Trenton Train Station at the corner of East State St. and Wall St.
- Trenton Station Redevelopment Area
- Zoning: IA (Industrial A)
- Urban Enterprise Zone
- Easy Access to State Routes 1, 31, 33, 129, 206, with quick connections to Interstate Routes 95, 195, 295 and the NJ Turnpike