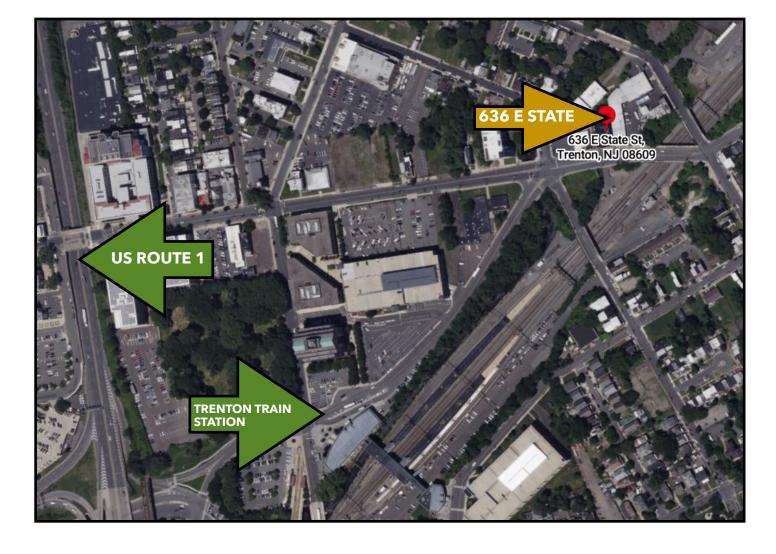

## **Location Highlights**

- Located just one Block from the busy Trenton Train Station at the corner of East State St. and Wall St.
- Trenton Station Redevelopment Area
- Zoning: IA (Industrial A)
- Urban Enterprise Zone
- Easy Access to State Routes 1, 31, 33, 129, 206, with quick connections to Interstate Routes 95, 195, 295 and the NJ Turnpike