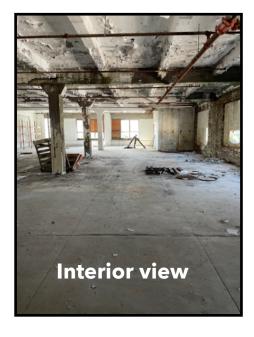

Trenton Train Station at the corner of East State St. and Wall St.
- Trenton Station Redevelopment Area
- Zoning: IA (Industrial A)
- Urban Enterprise Zone
- Easy Access to State Routes 1, 31, 33, 129, 206, with quick connections to Interstate Routes 95, 195, 295 and the NJ Turnpike

## **Property Details**

- 23,000 SF
- 4 Story Building
- Clear Ceiling Height: 11ft
- Municipal water & sewer, PSE&G gas/electric
- Parking available up to 30 spaces
- Heating: Gas fired hot air, central A/C
- Open Floor Layout

Income (Med) Household

- Freight Elevaator
- Drive-in loading

|            | 1 MILE | 3 MILES |
|------------|--------|---------|
| Population | 56,000 | 129,000 |

76,922

83,876





FOR INFO CONTACT:
ANNE LABATE
609-394-7557 X 114
ANNE@SEGAL-LABATE.COM



## **Interior Photos**