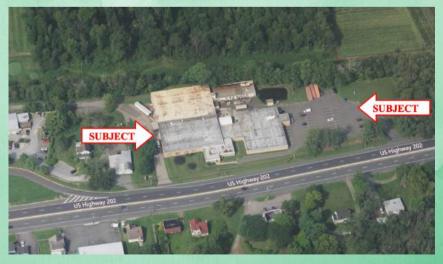

## 137 HIGHWAY 202/31 - RARITAN TOWNSHIP NJ - INDUSTRIAL BUILDING FOR SALE

This Raritan township 65,000 SF light industrial building includes a 2,400 SF office. It has been in continuous use and kept in fully code compliant condition by a long-time owner occupant. The brick and steel structure offers an opportunity to be repositioned for multi-tenant, various commercial use including office, showroom, or retail. With approximately 68+ parking spaces.

## **Location Highlights**

- 65,000 SF, Industrial & Office Space
- Zoning: B-2- Commercial District
- Traffic Count (2020) 33.332
- Site Access from RT 202/31

FOR INFO CONTACT: MICHAEL BRIEHLER
609-394-7557 X 118
MICHAEL@SEGAL-LABATE.COM
SUBJECT TO CHANGE IN PRICE OR AVAILABILITY WITHOUT NOTICE