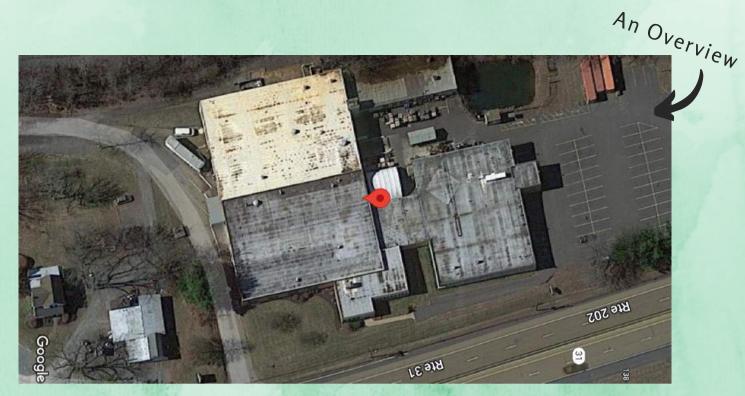

## 137 HIGHWAY 202/31 - RARITAN TOWNSHIP NJ - INDUSTRIAL BUILDING FOR SALE

This Raritan township 65,000 SF light industrial building includes a 2,400 SF office. It has been in continuous use and kept in fully code compliant condition by a long-time owner occupant. The brick and steel structure offers an opportunity to be repositioned for multi-tenant, various commercial use including office, showroom, or retail. With approximately 68+ parking spaces.

## **Location Highlights**

- 65,000 SF, Industrial & Office Space
- Zoning: B-2- Commercial District
- Traffic Count (2020) 33.332
- Site Access from RT 202/31

FOR INFO CONTACT: MICHAEL BRIEHLER
609-394-7557 X 118
MICHAEL@SEGAL-LABATE.COM
SUBJECT TO CHANGE IN PRICE OR AVAILABILITY WITHOUT NOTICE