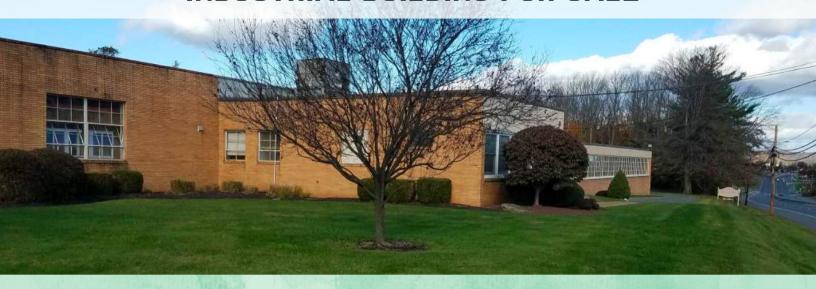

## 137 HIGHWAY 202/31 - RARITAN TOWNSHIP NJ - INDUSTRIAL BUILDING FOR SALE

This Raritan township 65,000 SF light industrial building includes a 2,400 SF office. It has been in continuous use and kept in fully code compliant condition by a long-time owner occupant. The brick and steel structure offers an opportunity to be repositioned for multi-tenant, various commercial use including office, showroom, or retail. With approximately 68+ parking spaces.

## **Property Highlights**

- 65,000 SF, Light Industrial Building constructed in 1960
- 2,400 SF -Office Space
- · Fully sprinklered
- 5 dock-high tailboards (one at building rear used for dumpster) and 4 overhead drive-in door (10' to 14'). One drive in door leads to lower level.
- Replacement Windows
- · Well & Septic/ Natural Gas/ Electric
- Approx. 68 Parking Spaces
- Block 84, Lot 10 2021 Taxes: \$43,355.57
- Lot Size: 3.88 Acres
- Ceiling Height: 12'-12.6'