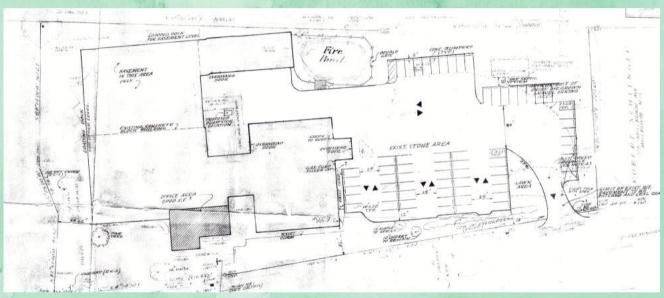

## **Property Highlights**

- 65,000 SF, Light Industrial Building constructed in 1960
- 2,400 SF -Office Space
- · Fully sprinklered
- 5 dock-high tailboards (one at building rear used for dumpster) and 4 overhead drive-in door (10' to 14'). One drive in door leads to lower level.
- Replacement Windows
- · Well & Septic/ Natural Gas/ Electric
- Approx. 68 Parking Spaces
- Block 84, Lot 10 2021 Taxes: \$43,355.57
- Lot Size: 3.88 Acres
- Ceiling Height: 12'-12.6'