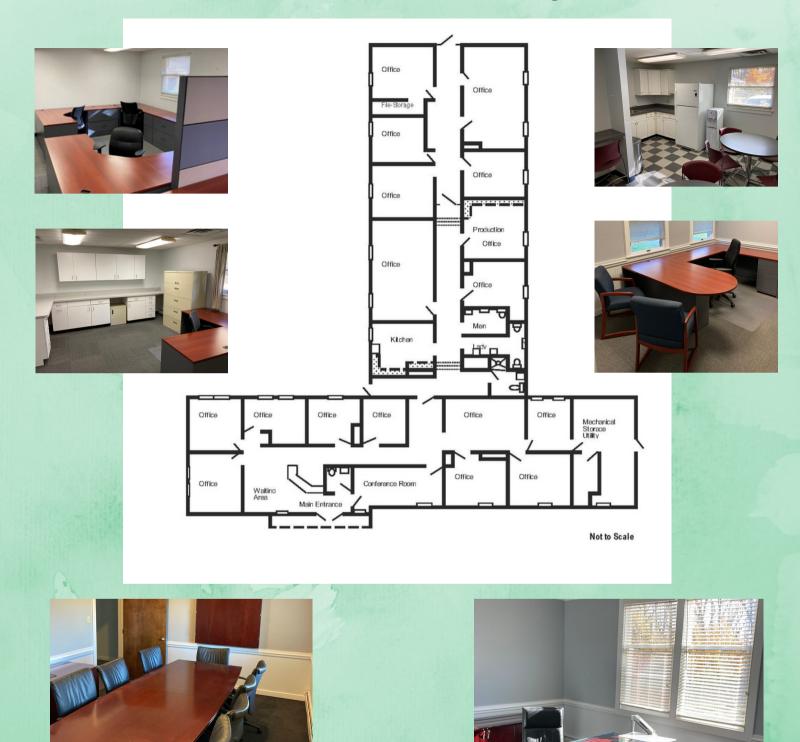

## **Building Features**

- Space is "Move-in" Ready With Top Quality Furnishings
- First Class Interior Finishes
- Executive & Private Offices
- Executive Quality Conference Room with AV Features
- Work Station & Production Area
- Full Kitchen With Seating Area
- Main Reception With Client Waiting Area
- An Abundance of Natural Light

## Move-In Ready

FOR INFO CONTACT: CHARLES TEH 609-394-7557 X 113 CHARLES@SEGAL-LABATE.COM