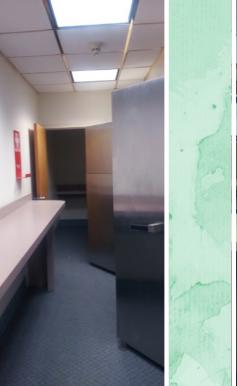

## **PROPERTY HIGHLIGHTS**

- 1,500 SF office space condo unit
  - Free standing property
- Previously used as bank branch with drive thru
- Recent improvements include:
  - New roof
  - New HVAC system
- Common parking with ratio of 4 spaces/1,000 SF
- Block 118.01, Lot 4, Qualifier C293
- 2019 taxes: Approx. \$10,030
- Located off Olden Avenue and less than 5 minute drive to Routes 206 and 1, with interstate connections
- Quick access to Trenton Farmer's Market
  & strong residential population center