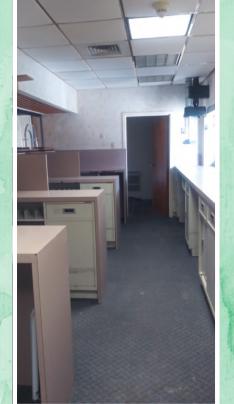

## **PROPERTY HIGHLIGHTS**

- 1,500 SF office space condo unit
  - Free standing property
- Previously used as bank branch with drive thru
- Recent improvements include:
  - New roof
  - New HVAC system
- Common parking with ratio of 4 spaces/1,000 SF
- Block 118.01, Lot 4, Qualifier C293
- 2019 taxes: Approx. \$10,030
- Located off Olden Avenue and less than 5 minute drive to Routes 206 and 1, with interstate connections
- Quick access to Trenton Farmer's Market
  & strong residential population center