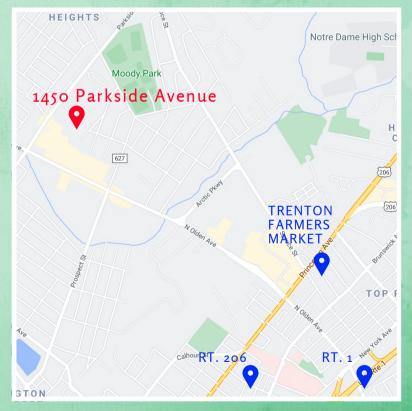

## FORMER BANK BRANCH W/ DRIVE THRU FOR SALE

1450 Parkside Avenue Ewing, NJ Suite #29

## **PROPERTY HIGHLIGHTS**

- 1,500 SF office space condo unit
  - Free standing property
- Previously used as bank branch with drive thru
- Recent improvements include:
  - New roof
  - New HVAC system
- Common parking with ratio of 4 spaces/1,000 SF
- Block 118.01, Lot 4, Qualifier C293
- 2019 taxes: Approx. \$10,030
- Located off Olden Avenue and less than 5 minute drive to Routes 206 and 1, with interstate connections
- Quick access to Trenton Farmer's Market
  & strong residential population center