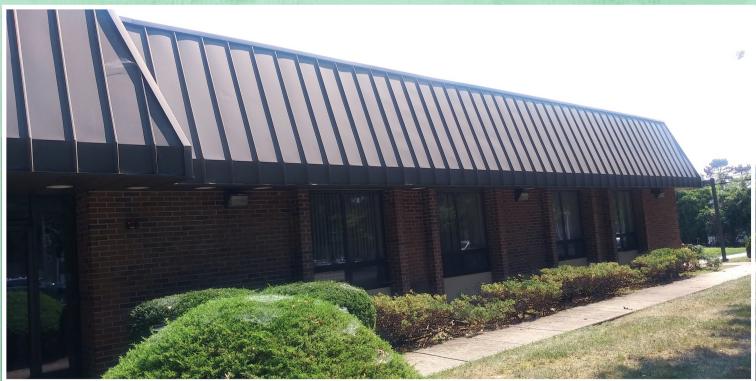

## **PROPERTY HIGHLIGHTS**

- 1,500 SF office space condo unit
  - Free standing property
- Previously used as bank branch with drive thru
- Recent improvements include:
  - New roof
  - New HVAC system
- Common parking with ratio of 4 spaces/1,000 SF
- Block 118.01, Lot 4, Qualifier C293
- 2019 taxes: Approx. \$10,030
- Located off Olden Avenue and less than 5 minute drive to Routes 206 and 1, with interstate connections
- Quick access to Trenton Farmer's Market
  & strong residential population center