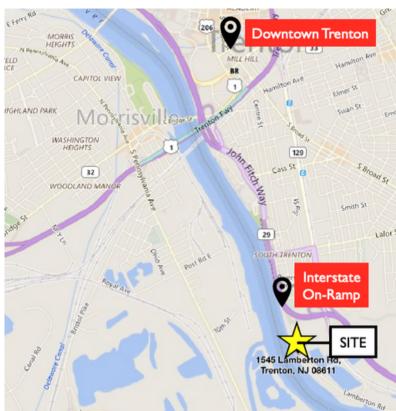

## INVESTMENT/ OWNER OCCUPANT OPPORTUNITY

Located Within Federal Opportunity Zone & Urban Enterprise Zone

This 24,000 SF Flex Building is located in a Federal Opportunity Zone. It is partially occupied, making well suited for investment or owner/occupancy. Located along the scenic Delaware River, it is 5 minutes from downtown Trenton and adjacent to the Interstate 195 onramp.

#### THE PROPERTY

Located in a Federal Opportunity Zone, this property along the Delaware River is ideal for an investor or an owner/occupant.