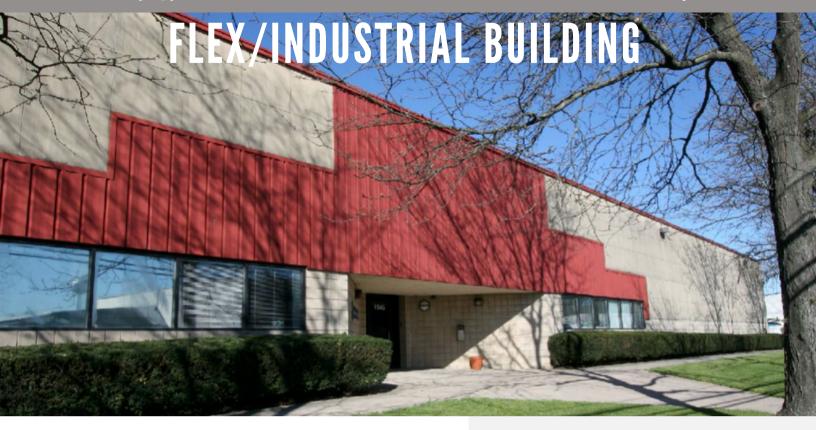

#### 1545 LAMBERTON ROAD TRENTON, NJ

## INVESTMENT/ OWNER OCCUPANT OPPORTUNITY

Located Within Federal Opportunity Zone & Urban Enterprise Zone

This 24,000 SF Flex Building is located in a Federal Opportunity Zone. It is partially occupied, making well suited for investment or owner/occupancy. Located along the scenic Delaware River, it is 5 minutes from downtown Trenton and adjacent to the Interstate 195 onramp.

#### THE PROPERTY

Located in a Federal Opportunity Zone, this property along the Delaware River is ideal for an investor or an owner/occupant.