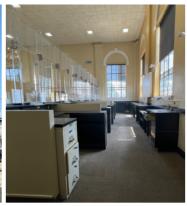

### **PROPERTY HIGHLIGHTS:**

- **VERSATILE RETAIL SPACE:** Classic grand banking area with high ceiling.
- First and second floor office space.
- Adaptable: for a mix of uses, including retail, hospitality, office, residential.
- AMPLE PARKING: 50+ existing spaces
- Three Drive-thru service lanes
- Street Frontage: 200' on North Olden Ave,
   193' on Brunswick Ave; Total land area is .84 of an acre