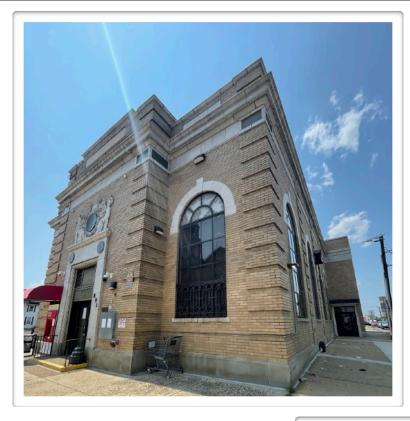

### **PROPERTY HIGHLIGHTS:**

- **VERSATILE RETAIL SPACE:** Classic grand banking area with high ceiling.
- First and second floor office space.
- Adaptable: for a mix of uses, including retail, hospitality, office, residential.
- AMPLE PARKING: 50+ existing spaces
- Three Drive-thru service lanes
- Street Frontage: 200' on North Olden Ave,
   193' on Brunswick Ave; Total land area is .84 of an acre