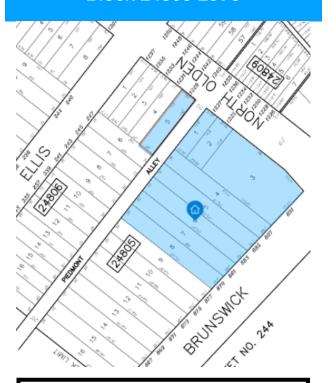

Avenue

**Zoning:** C-CC - Corridor Commercial District

# FOR SALE OR LEASE

## CONTACT: Anne LaBate

(609) 394-7557 x 114 (609) 947-5812 cell

www.segal-labate.com anne@segal-labate.com



Subject to errors, omissions, change in price, rental conditions or withdrawal without notice.



## 883-891 Brunswick Ave.

Trenton, NJ 08638

## 10,529 SF

### **PROPERTY HIGHLIGHTS:**

- **VERSATILE RETAIL SPACE:** Classic grand banking area with high ceiling.
- First and second floor office space.
- Adaptable: for a mix of uses, including retail, hospitality, office, residential.
- AMPLE PARKING: 50+ existing spaces
- Three Drive-thru service lanes
- Street Frontage: 200' on North Olden Ave,
   193' on Brunswick Ave; Total land area is .84 of an acre



#### Block 24805 Lots 1-8 Block 24806 Lot 5



## CONTACT: Anne LaBate

(609) 394-7557 x 114 (609) 947-5812 - cell

www.segal-labate.com