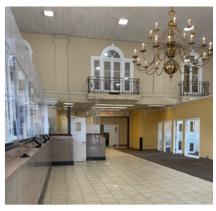

### **PROPERTY HIGHLIGHTS:**

- **VERSATILE RETAIL SPACE:** Classic grand banking area with high ceiling.
- First and second floor office space.
- Adaptable: for a mix of uses, including retail, hospitality, office, residential.
- AMPLE PARKING: 50+ existing spaces
- Three Drive-thru service lanes
- Street Frontage: 200' on North Olden Ave,
   193' on Brunswick Ave; Total land area is .84 of an acre