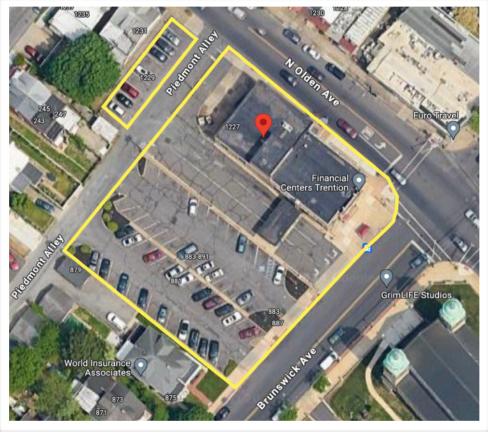

### **LOCATION HIGHLIGHTS:**

**High Visibility CORNER**: at the intersection of Brunswick Ave. and N Olden Ave.

ACCESSIBILITY: Steps from NJ Transit buses with connections to downtown Trenton, Trenton Transit Center, area colleges, shopping

Strong Neighborhood Commercial Hub: near Capital Health Regional Medical Center, and Rt. 1, within a dense residential district

**TRAFFIC COUNTS**: 21,161 - North Olden Ave. 7,318 - Brunswick Avenue

**Zoning:** C-CC - Corridor Commercial District

#### Block 24805 Lots 1-8 Block 24806 Lot 5